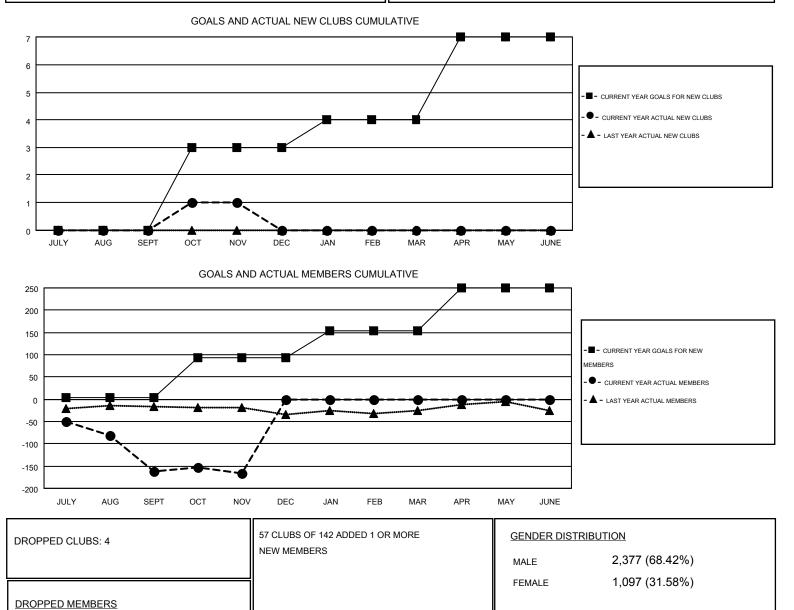

## GMT: KENNETH SCHWOLS

| GI | ΜТ | CA   | 1 |
|----|----|------|---|
|    |    | 0, ( | 1 |

|                       |                  | Clubs     |                  |                  |                       |                    | Members                                |                    |                  |
|-----------------------|------------------|-----------|------------------|------------------|-----------------------|--------------------|----------------------------------------|--------------------|------------------|
| RESULTS FOR 2014-2015 |                  |           |                  |                  | RESULTS FOR 2014-2015 |                    |                                        |                    |                  |
| QUARTER               | NEW CLUB<br>GOAL | NEW CLUBS | DROPPED<br>CLUBS | NET<br>GAIN/LOSS | QUARTER               | NEW MEMBER<br>GOAL | CHARTER AND<br>NEW<br>MEMBERS<br>ADDED | DROPPED<br>MEMBERS | NET<br>GAIN/LOSS |
| JULY/AUG/SEPT         | 0                | 0         | 1                | -1               | JULY/AUG/SEPT         | 3                  | 58                                     | 220                | -162             |
| OCT/NOV/DEC           | 3                | 1         | 3                | -2               | OCT/NOV/DEC           | 90                 | 118                                    | 123                | -5               |
| JAN/FEB/MAR           | 1                | 0         | 0                | 0                | JAN/FEB/MAR           | 61                 | 0                                      | 0                  | 0                |
| APR/MAY/JUNE          | 3                | 0         | 0                | 0                | APR/MAY/JUNE          | 96                 | 0                                      | 0                  | 0                |